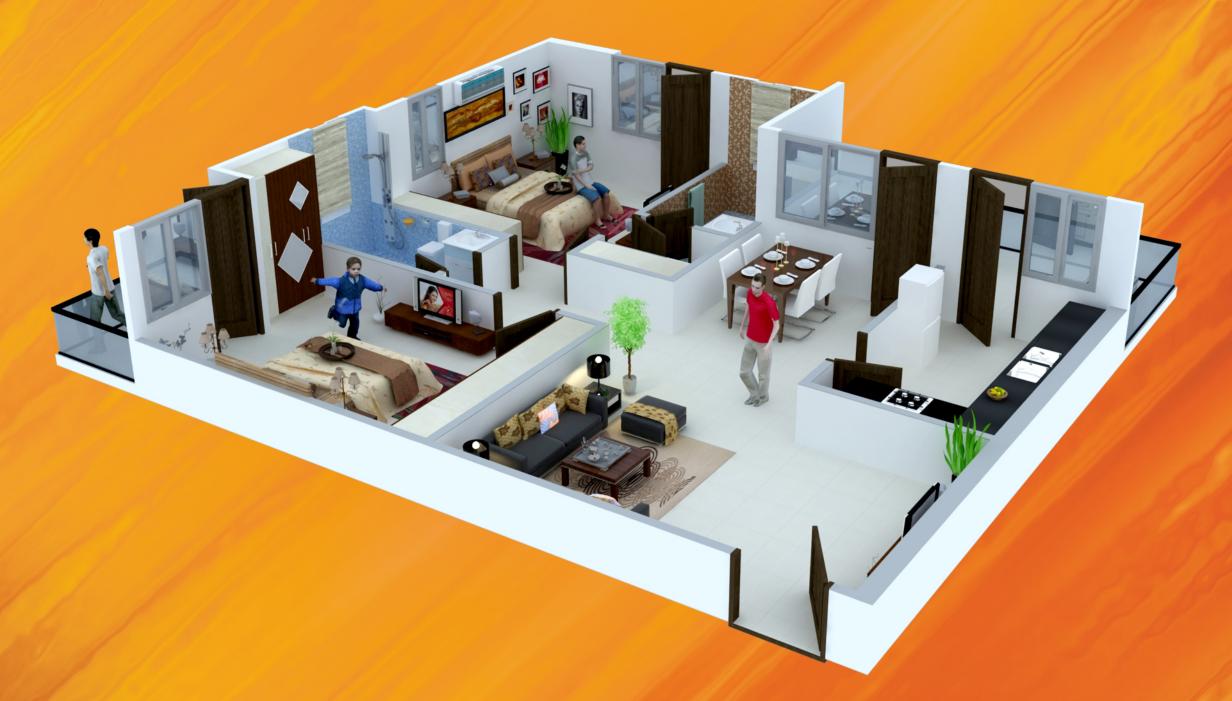

2 B H K L U X U R Y A P A R T M E N T S

## 2 BHK Unit Plan

FLAT No. 2, 3, 6 & 7

FLAT No. 2, 3, 6 & 7\_

super built up area 1555sq.ft.

- 1 DRAWING 16'-10.5" X 11'-0'
- DINING 9'-0" X 13'-4.5'
- 3 BALCONY 9'-4.5" X 5'-0"
- 4 KITCHEN 7'-6" X 13'-0"
- 5 WASH BALCONY 8'-3" X 5'-0"
- PASSAGE 4'-7.5" WIDE
- 7 BEDROOM 11'-0" X 13'-7.5"
- BATHROOM 5'-0" X 8'-0"
- 9 DRESS 5'-0" X 5'-3"
- 10 BALCONY 12'-1.5" X 5'-0"
- BEDROOM 15'-0" X 11'-0"
- BALCONY 5'-0" X 7'-4.5"
- 13 BATHROOM 8'-0" X 5'-0"