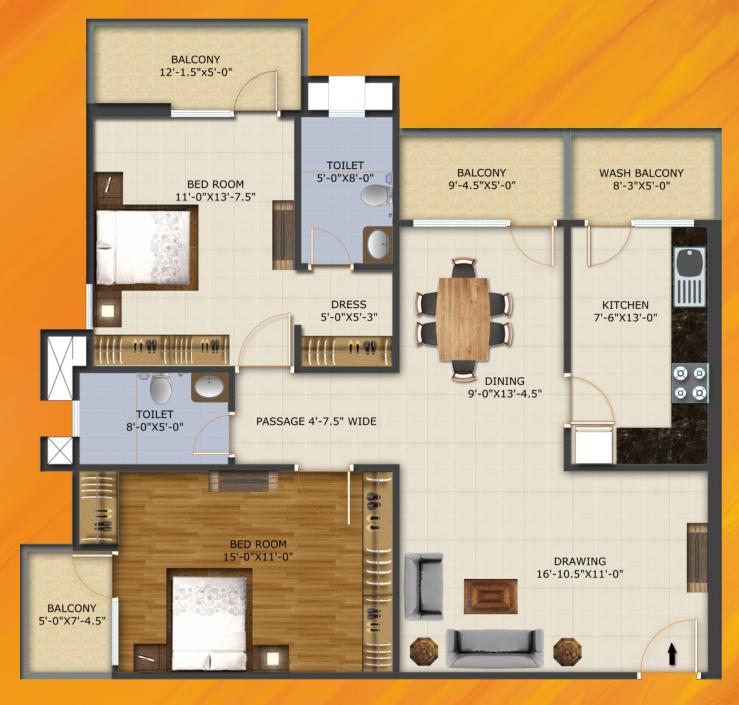

## 2 BHK Unit Plan

FLAT No. 2, 3, 6 & 7

FLAT No. 2, 3, 6 & 7\_

super built up area 1555sq.ft.

- 1 DRAWING 16'-10.5" X 11'-0'
- DINING 9'-0" X 13'-4.5'
- 3 BALCONY 9'-4.5" X 5'-0"
- 4 KITCHEN 7'-6" X 13'-0"
- 5 WASH BALCONY 8'-3" X 5'-0"
- PASSAGE 4'-7.5" WIDE
- 7 BEDROOM 11'-0" X 13'-7.5"
- BATHROOM 5'-0" X 8'-0"
- 9 DRESS 5'-0" X 5'-3"
- 10 BALCONY 12'-1.5" X 5'-0"
- BEDROOM 15'-0" X 11'-0"
- BALCONY 5'-0" X 7'-4.5"
- 13 BATHROOM 8'-0" X 5'-0"