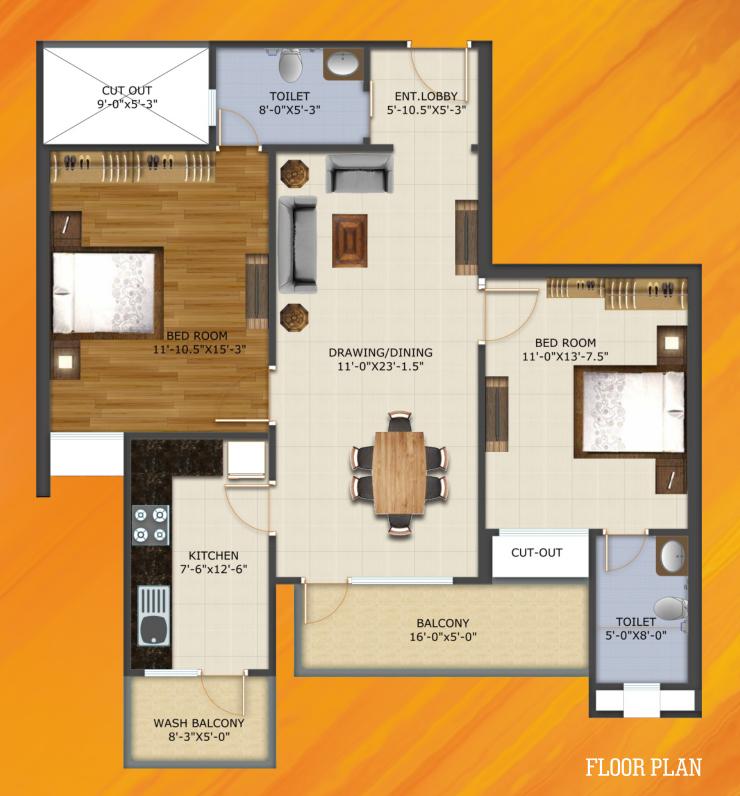

#### FLAT No. 1 & 8 \_

super built up area 1375sq.ft.

- 1 DRAWING/DINING 11'-0" X 23'-1.5'
- KITCHEN 7'-6" X 12'-6"
- WASH BALCONY 8'-3" X 5'-0"
- BEDROOM 11'-0" X 13'-7.5"
- BATHROOM 5'-0" X 8'-0"
- BALCONY 16'-0" X 5'-0"
- BEDROOM 11'-10.5" X 15'-3"
- BATHROOM 8'-0" X 5'-3" ENTRANCE LOBBY 5'-10.5" X 5'-3"

FLOOR PLAN