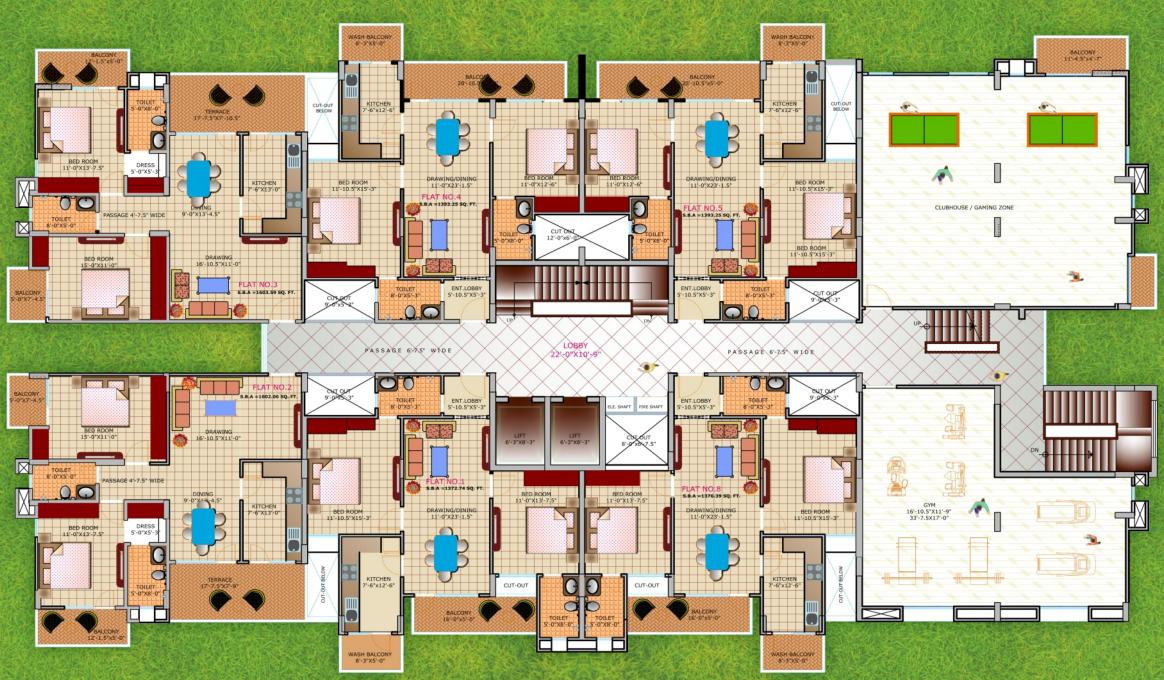

# Typical Floor Plan 1st Floor

### Typical Floor Plan 2nd to 8th Floor

#### FLAT No. 1 & 8 \_

super built up area 1375sq.ft.

- 1 DRAWING/DINING 11'-0" X 23'-1.5'
- KITCHEN 7'-6" X 12'-6"
- WASH BALCONY 8'-3" X 5'-0"
- BEDROOM 11'-0" X 13'-7.5"
- BATHROOM 5'-0" X 8'-0"
- BALCONY 16'-0" X 5'-0"
- BEDROOM 11'-10.5" X 15'-3"
- BATHROOM 8'-0" X 5'-3" ENTRANCE LOBBY 5'-10.5" X 5'-3"

## 2 BHK Unit Plan

FLAT No. 2, 3, 6 & 7

FLAT No. 2, 3, 6 & 7\_

super built up area 1555sq.ft.

- 1 DRAWING 16'-10.5" X 11'-0'
- DINING 9'-0" X 13'-4.5'
- 3 BALCONY 9'-4.5" X 5'-0"
- 4 KITCHEN 7'-6" X 13'-0"
- 5 WASH BALCONY 8'-3" X 5'-0"
- PASSAGE 4'-7.5" WIDE
- 7 BEDROOM 11'-0" X 13'-7.5"
- BATHROOM 5'-0" X 8'-0"
- 9 DRESS 5'-0" X 5'-3"
- 10 BALCONY 12'-1.5" X 5'-0"
- BEDROOM 15'-0" X 11'-0"
- BALCONY 5'-0" X 7'-4.5"
- 13 BATHROOM 8'-0" X 5'-0"

FLOOR PLAN

#### FLAT No.4 & 5\_ super built up area 1393sq.ft.

- DRAWING/DINING 11'-0" X 23'-1.5"
- KITCHEN 7'-6" X 12'-6"
- WASH BALCONY 8'-3" X 5'-0"
- BEDROOM 11'-0" X 12'-6"
- BATHROOM 5'-0" X 8'-0"
- BALCONY 20'-10.5" X 5'-0"
- BEDROOM 11'-10.5" X 15'-3"
- BATHROOM 8'-0" X 5'-3"
- ENTRANCE LOBBY 5'-10.5" X 5'-3"

## 2 BHK Unit Plan FLAT No. 4 & 5

BALCONY 20'-10.5"x5'-0"

TOILET 5'-0"X8'-0"

FLOOR PLAN

DRAWING/DINING 11'-0"X23'-1.5"

ENT.LOBBY 5'-10.5"X5'-3"

TOILET 8'-0"X5'-3"

BED ROOM 11'-10.5"X15'-3"