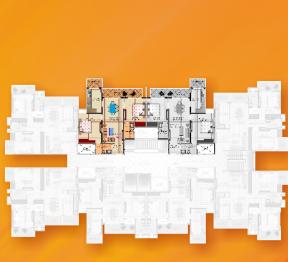

### Typical Floor Plan 2nd to 8th Floor

#### FLAT No. 1 & 8 \_

super built up area 1375sq.ft.

- 1 DRAWING/DINING 11'-0" X 23'-1.5'
- KITCHEN 7'-6" X 12'-6"
- WASH BALCONY 8'-3" X 5'-0"
- BEDROOM 11'-0" X 13'-7.5"
- BATHROOM 5'-0" X 8'-0"
- BALCONY 16'-0" X 5'-0"
- BEDROOM 11'-10.5" X 15'-3"
- BATHROOM 8'-0" X 5'-3" ENTRANCE LOBBY 5'-10.5" X 5'-3"

## 2 BHK Unit Plan

FLAT No. 2, 3, 6 & 7

FLAT No. 2, 3, 6 & 7\_

super built up area 1555sq.ft.

- 1 DRAWING 16'-10.5" X 11'-0'
- DINING 9'-0" X 13'-4.5'
- 3 BALCONY 9'-4.5" X 5'-0"
- 4 KITCHEN 7'-6" X 13'-0"
- 5 WASH BALCONY 8'-3" X 5'-0"
- PASSAGE 4'-7.5" WIDE
- 7 BEDROOM 11'-0" X 13'-7.5"
- BATHROOM 5'-0" X 8'-0"
- 9 DRESS 5'-0" X 5'-3"
- 10 BALCONY 12'-1.5" X 5'-0"
- BEDROOM 15'-0" X 11'-0"
- BALCONY 5'-0" X 7'-4.5"
- 13 BATHROOM 8'-0" X 5'-0"

#### FLAT No.4 & 5\_ super built up area 1393sq.ft.

- DRAWING/DINING 11'-0" X 23'-1.5"
- KITCHEN 7'-6" X 12'-6"
- WASH BALCONY 8'-3" X 5'-0"
- BEDROOM 11'-0" X 12'-6"
- BATHROOM 5'-0" X 8'-0"
- BALCONY 20'-10.5" X 5'-0"
- BEDROOM 11'-10.5" X 15'-3"
- BATHROOM 8'-0" X 5'-3"
- ENTRANCE LOBBY 5'-10.5" X 5'-3"