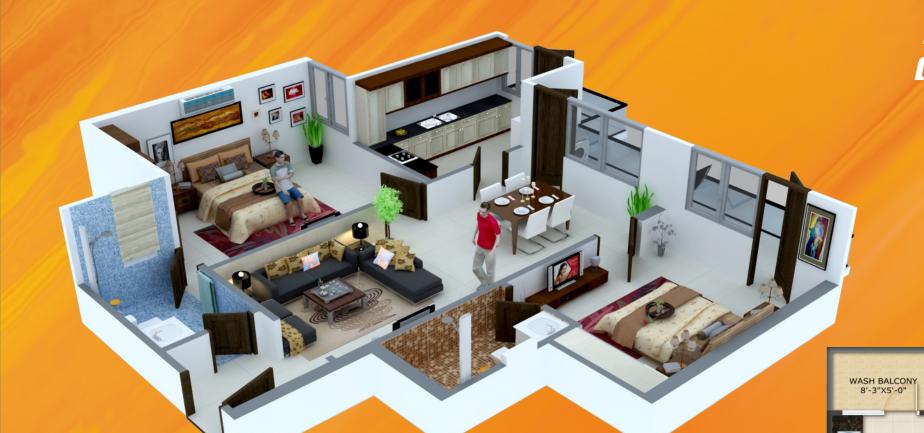

2 B H K L U X U R Y A P A R T M E N T S

## 2 BHK Unit Plan

FLAT No. 2, 3, 6 & 7

FLAT No. 2, 3, 6 & 7\_

super built up area 1555sq.ft.

- 1 DRAWING 16'-10.5" X 11'-0'
- DINING 9'-0" X 13'-4.5'
- 3 BALCONY 9'-4.5" X 5'-0"
- 4 KITCHEN 7'-6" X 13'-0"
- 5 WASH BALCONY 8'-3" X 5'-0"
- PASSAGE 4'-7.5" WIDE
- 7 BEDROOM 11'-0" X 13'-7.5"
- BATHROOM 5'-0" X 8'-0"
- 9 DRESS 5'-0" X 5'-3"
- 10 BALCONY 12'-1.5" X 5'-0"
- BEDROOM 15'-0" X 11'-0"
- BALCONY 5'-0" X 7'-4.5"
- 13 BATHROOM 8'-0" X 5'-0"