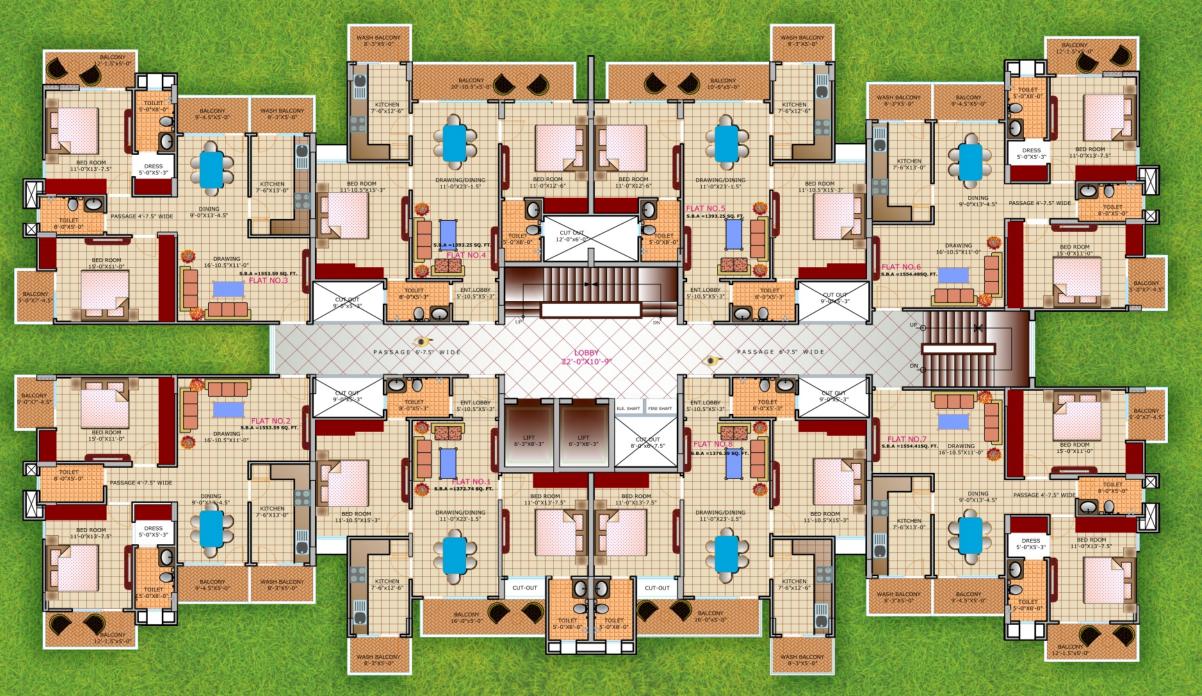

n National Highway-08, having good schools, Hospitals and good connectivity for the bus-stand, railway station & airport within vicinity. The amenities provided at Miraj Morning are of world-beating standards. In the heart of western suburbs, the morning sun brings to you this beautiful iconic paradise. The breathtaking morning view from the apartments allows you to savor the true natural beauty at your leisure. Come to Miraj Morning and experience a living that completely surpasses all others. Only a true connoisseur can understand this fine true art of Indulgence; its refinements, its shades, and its grace. It is this comprehension of luxury that finely draws a bridge connecting comfort and sheer opulence.



# Typical Floor Plan 1st Floor



### Typical Floor Plan 2nd to 8th Floor









#### FLAT No. 1 & 8 \_

super built up area 1375sq.ft.

- 1 DRAWING/DINING 11'-0" X 23'-1.5'
- KITCHEN 7'-6" X 12'-6"
- WASH BALCONY 8'-3" X 5'-0"
- BEDROOM 11'-0" X 13'-7.5"
- BATHROOM 5'-0" X 8'-0"
- BALCONY 16'-0" X 5'-0"
- BEDROOM 11'-10.5" X 15'-3"
- BATHROOM 8'-0" X 5'-3" ENTRANCE LOBBY 5'-10.5" X 5'-3"





## 2 BHK Unit Plan

FLAT No. 2, 3, 6 & 7



FLAT No. 2, 3, 6 & 7\_

super built up area 1555sq.ft.

- 1 DRAWING 16'-10.5" X 11'-0'
- DINING 9'-0" X 13'-4.5'
- 3 BALCONY 9'-4.5" X 5'-0"
- 4 KITCHEN 7'-6" X 13'-0"
- 5 WASH BALCONY 8'-3" X 5'-0"
- PASSAGE 4'-7.5" WIDE
- 7 BEDROOM 11'-0" X 13'-7.5"
- BATHROOM 5'-0" X 8'-0"
- 9 DRESS 5'-0" X 5'-3"
- 10 BALCONY 12'-1.5" X 5'-0"
- BEDROOM 15'-0" X 11'-0"
- BALCONY 5'-0" X 7'-4.5"
- 13 BATHROOM 8'-0" X 5'-0"





FLOOR PLAN



#### F