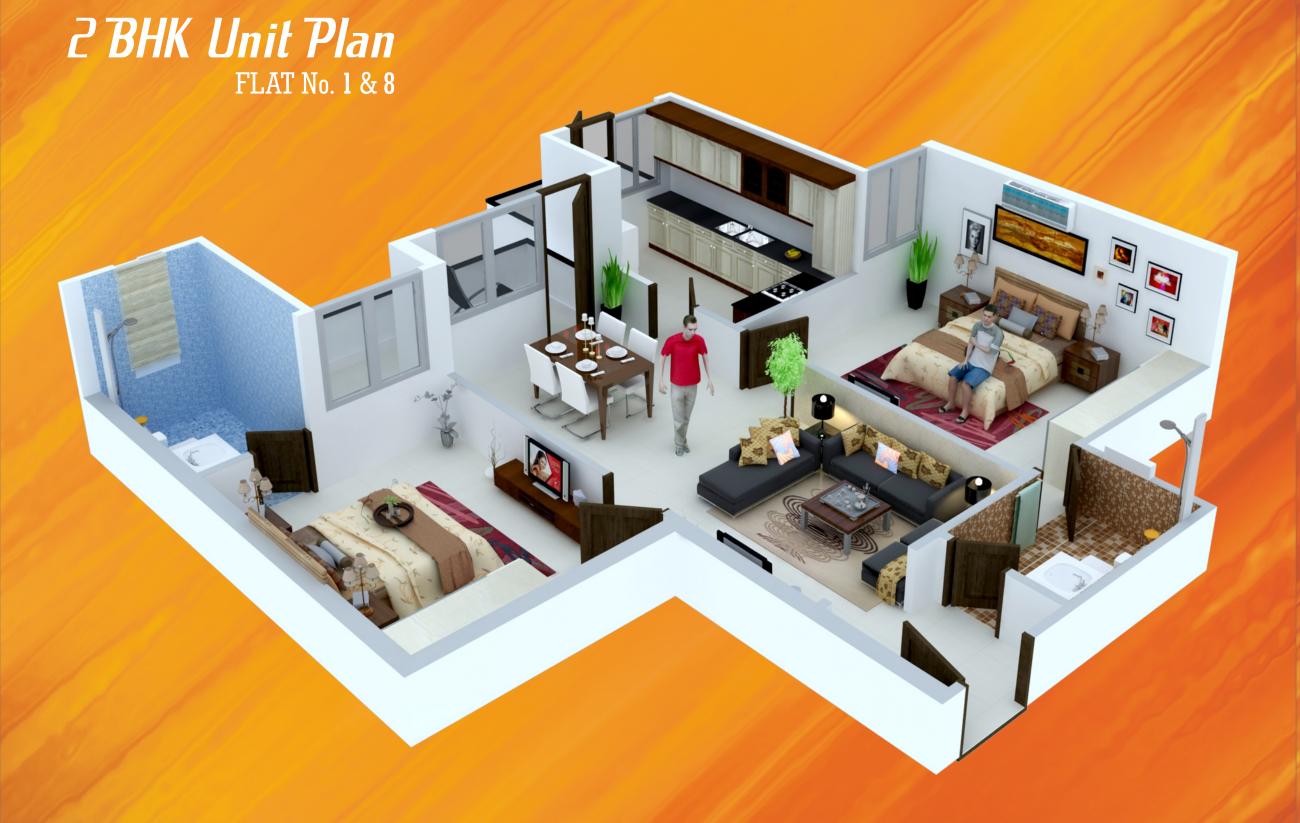

2 B H K L U X U R Y A P A R T M E N T S

#### FLAT No. 1 & 8 \_

super built up area 1375sq.ft.

- 1 DRAWING/DINING 11'-0" X 23'-1.5'
- KITCHEN 7'-6" X 12'-6"
- WASH BALCONY 8'-3" X 5'-0"
- BEDROOM 11'-0" X 13'-7.5"
- BATHROOM 5'-0" X 8'-0"
- BALCONY 16'-0" X 5'-0"
- BEDROOM 11'-10.5" X 15'-3"
- BATHROOM 8'-0" X 5'-3" ENTRANCE LOBBY 5'-10.5" X 5'-3"