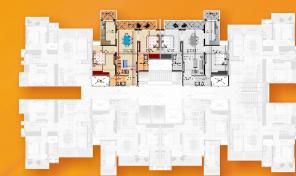

# Typical Floor Plan 1st Floor

#### FLAT No. 1 & 8 \_

super built up area 1375sq.ft.

- 1 DRAWING/DINING 11'-0" X 23'-1.5'
- KITCHEN 7'-6" X 12'-6"
- WASH BALCONY 8'-3" X 5'-0"
- BEDROOM 11'-0" X 13'-7.5"
- BATHROOM 5'-0" X 8'-0"
- BALCONY 16'-0" X 5'-0"
- BEDROOM 11'-10.5" X 15'-3"
- BATHROOM 8'-0" X 5'-3" ENTRANCE LOBBY 5'-10.5" X 5'-3"

## 2 BHK Unit Plan

FLAT No. 2, 3, 6 & 7

FLAT No. 2, 3, 6 & 7\_

super built up area 1555sq.ft.

- 1 DRAWING 16'-10.5" X 11'-0'
- DINING 9'-0" X 13'-4.5'
- 3 BALCONY 9'-4.5" X 5'-0"
- 4 KITCHEN 7'-6" X 13'-0"
- 5 WASH BALCONY 8'-3" X 5'-0"
- PASSAGE 4'-7.5" WIDE
- 7 BEDROOM 11'-0" X 13'-7.5"
- BATHROOM 5'-0" X 8'-0"
- 9 DRESS 5'-0" X 5'-3"
- 10 BALCONY 12'-1.5" X 5'-0"
- BEDROOM 15'-0" X 11'-0"
- BALCONY 5'-0" X 7'-4.5"
- 13 BATHROOM 8'-0" X 5'-0"

#### FLAT No.4 & 5\_ super built up area 1393sq.ft.

- DRAWING/DINING 11'-0" X 23'-1.5"
- KITCHEN 7'-6" X 12'-6"
- WASH BALCONY 8'-3" X 5'-0"
- BEDROOM 11'-0" X 12'-6"
- BATHROOM 5'-0" X 8'-0"
- BALCONY 20'-10.5" X 5'-0"
- BEDROOM 11'-10.5" X 15'-3"
- BATHROOM 8'-0" X 5'-3"
- ENTRANCE LOBBY 5'-10.5" X 5'-3"