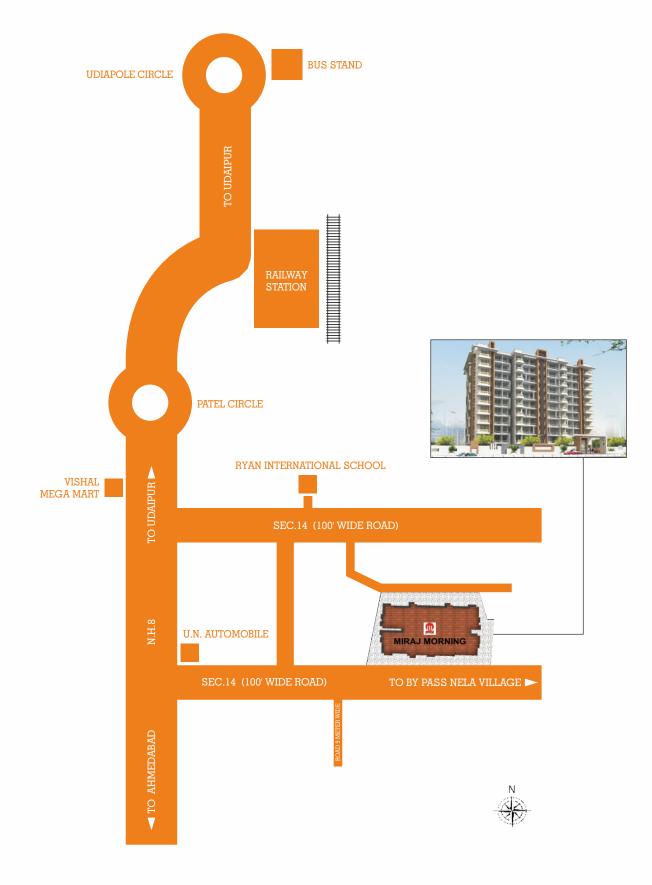

# Location

#### LOCATION ADVANTAGE

| Key Nodes                                             | Drive Time<br>(approx) |  |
|-------------------------------------------------------|------------------------|--|
| Sukhadiya Circle                                      | 10 minute              |  |
| Airport                                               | 20 minute              |  |
| Shashtri Circle                                       | 8 minute               |  |
| Delhigate                                             | 8 minute               |  |
| Surajpole                                             | 5 minute               |  |
| Bus Station                                           | 5 minute               |  |
| Railway Stationer                                     | 5 minute               |  |
| Goverdhan Sagar Lake                                  | 2 minute               |  |
| Rajasthan Hospital                                    | l minute               |  |
| Shreenath ji Temple, NTD                              | 45 minute              |  |
| Shopping mall                                         | l minute               |  |
| *All distances mentioned above are crow fly distances |                        |  |